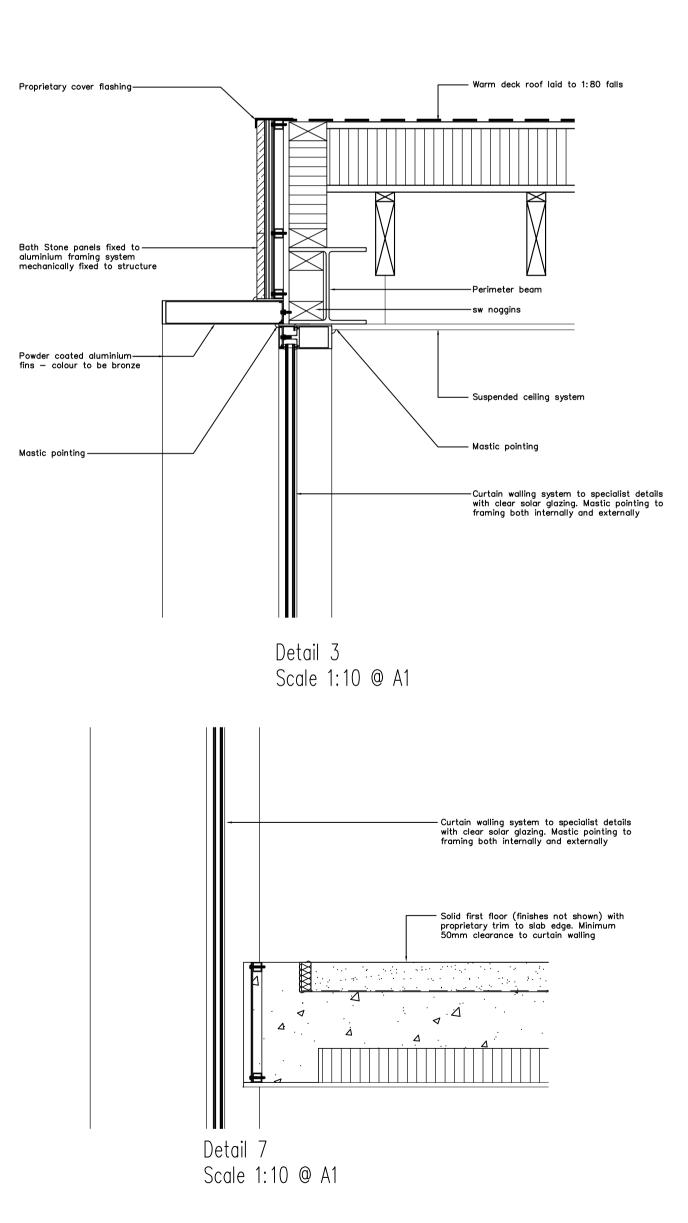

| PROJECT:<br>152 Broadway<br>Leigh—on—Sea, Essex SS9 1AA                                                                                                                                                                                                                                                       |        |                                                                                                                                                                                                                     |
|---------------------------------------------------------------------------------------------------------------------------------------------------------------------------------------------------------------------------------------------------------------------------------------------------------------|--------|---------------------------------------------------------------------------------------------------------------------------------------------------------------------------------------------------------------------|
| TITLE:<br>Proposed Details                                                                                                                                                                                                                                                                                    |        | BRELEY                                                                                                                                                                                                              |
| <sup>scale:</sup> 1:10/50 @ A1                                                                                                                                                                                                                                                                                | Nov 22 | D E S I G N L T D<br>Breley Design Ltd, Harrier House<br>Aviation Way, Southend on Sea<br>Essex SS2 6UN, England.<br>Telephone: +44 (0)1702 541300<br>Facsimile: +44 (0)1702 543123<br>Email: info@breleydesign.com |
| Drawing No. 1447-05                                                                                                                                                                                                                                                                                           | B<br>B |                                                                                                                                                                                                                     |
| Copyright of this drawing shall remain the property of Breley Design Limited. It may not<br>be used in whole or part by any other parties for any other purpose without prior consent.<br>All dimensions to be checked on site and any discrepencies reported to Breley Design Limited before work commences. |        |                                                                                                                                                                                                                     |