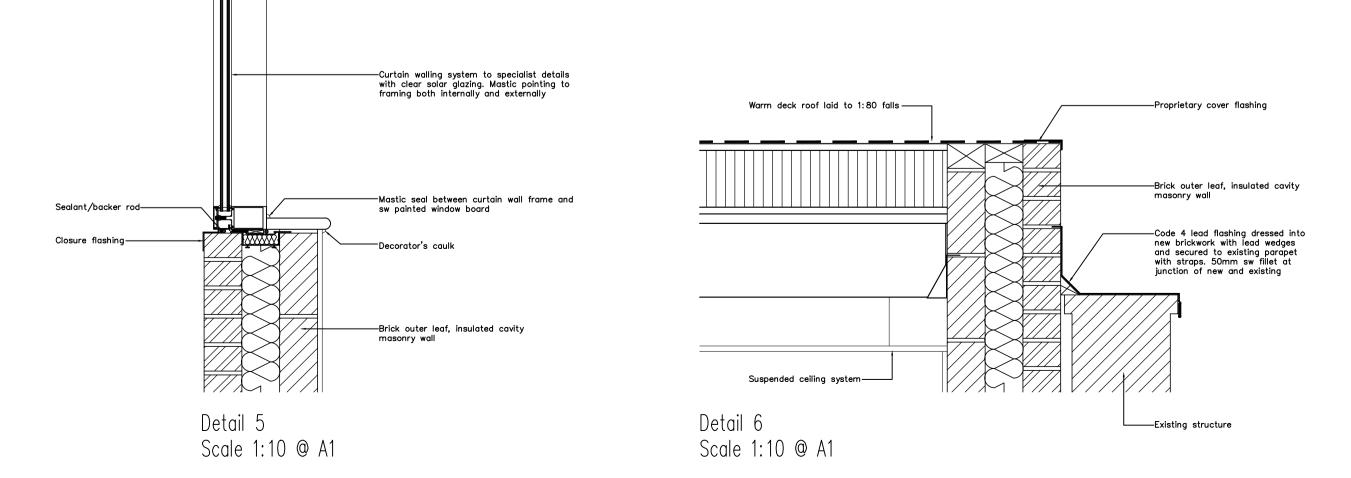

| PROJECT:<br>152 Broadway<br>Leigh—on—Sea, Essex SS9 1AA                                                                                                                                                                                                                                                       |        |                                                                                                                                                                                                                     |
|---------------------------------------------------------------------------------------------------------------------------------------------------------------------------------------------------------------------------------------------------------------------------------------------------------------|--------|---------------------------------------------------------------------------------------------------------------------------------------------------------------------------------------------------------------------|
| TITLE:<br>Proposed Details                                                                                                                                                                                                                                                                                    |        | BRELEY                                                                                                                                                                                                              |
| <sup>scale:</sup> 1:10/50 @ A1                                                                                                                                                                                                                                                                                | Nov 22 | D E S I G N L T D<br>Breley Design Ltd, Harrier House<br>Aviation Way, Southend on Sea<br>Essex SS2 6UN, England.<br>Telephone: +44 (0)1702 541300<br>Facsimile: +44 (0)1702 543123<br>Email: info@breleydesign.com |
| Drawing No. 1447-05                                                                                                                                                                                                                                                                                           | B<br>B |                                                                                                                                                                                                                     |
| Copyright of this drawing shall remain the property of Breley Design Limited. It may not<br>be used in whole or part by any other parties for any other purpose without prior consent.<br>All dimensions to be checked on site and any discrepencies reported to Breley Design Limited before work commences. |        |                                                                                                                                                                                                                     |