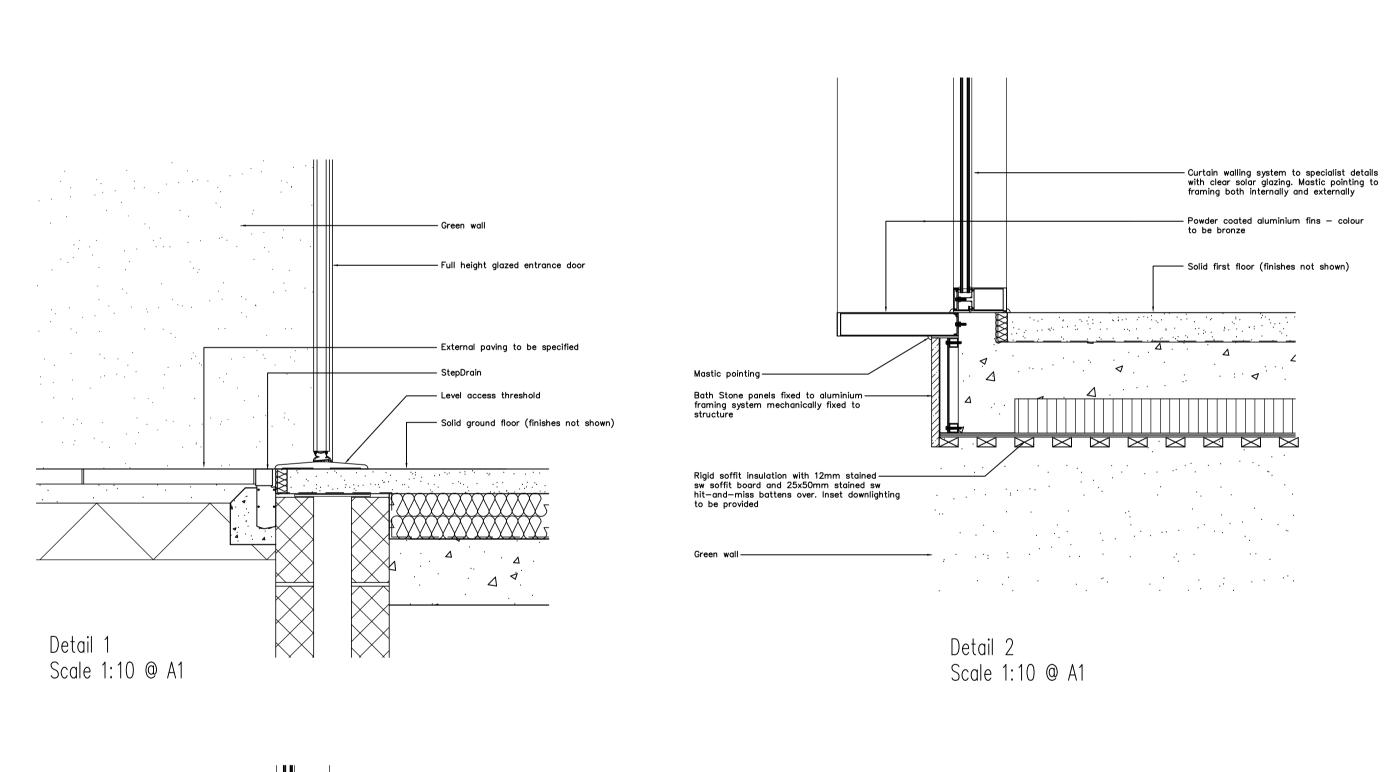

| PROJECT:<br>152 Broadway<br>Leigh—on—Sea, Essex SS9 1AA                                                                                                                                                                                                                                                       |        |                                                                                                                                                                                                                     |
|---------------------------------------------------------------------------------------------------------------------------------------------------------------------------------------------------------------------------------------------------------------------------------------------------------------|--------|---------------------------------------------------------------------------------------------------------------------------------------------------------------------------------------------------------------------|
| TITLE:<br>Proposed Details                                                                                                                                                                                                                                                                                    |        | BRELEY                                                                                                                                                                                                              |
| <sup>scale:</sup> 1:10/50 @ A1                                                                                                                                                                                                                                                                                | Nov 22 | D E S I G N L T D<br>Breley Design Ltd, Harrier House<br>Aviation Way, Southend on Sea<br>Essex SS2 6UN, England.<br>Telephone: +44 (0)1702 541300<br>Facsimile: +44 (0)1702 543123<br>Email: info@breleydesign.com |
| Drawing No. 1447-05                                                                                                                                                                                                                                                                                           | B<br>B |                                                                                                                                                                                                                     |
| Copyright of this drawing shall remain the property of Breley Design Limited. It may not<br>be used in whole or part by any other parties for any other purpose without prior consent.<br>All dimensions to be checked on site and any discrepencies reported to Breley Design Limited before work commences. |        |                                                                                                                                                                                                                     |