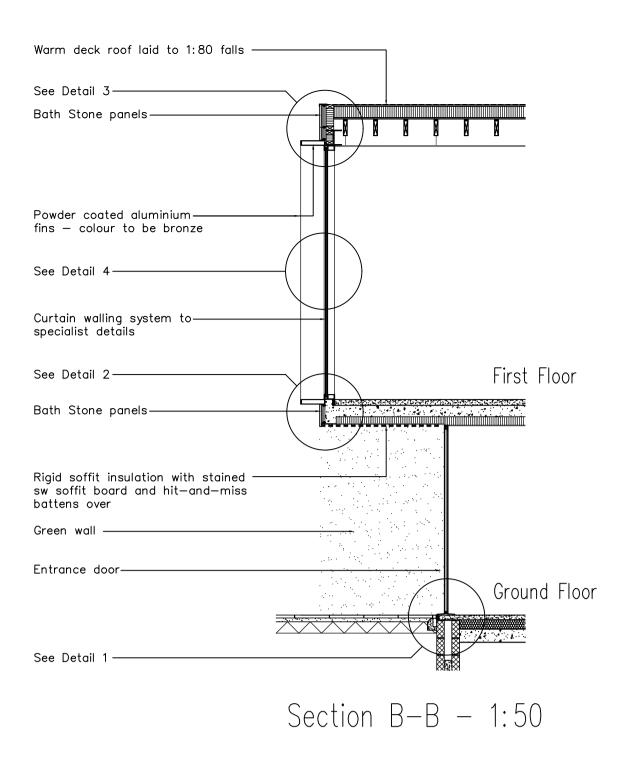

| PROJECT:<br>152 Broadway<br>Leigh—on—Sea, Essex SS9 1AA                                                                                                                                                                                                                                                       |        |                                                                                                                                                                                                                     |
|---------------------------------------------------------------------------------------------------------------------------------------------------------------------------------------------------------------------------------------------------------------------------------------------------------------|--------|---------------------------------------------------------------------------------------------------------------------------------------------------------------------------------------------------------------------|
| TITLE:<br>Proposed Details                                                                                                                                                                                                                                                                                    |        | BRELEY                                                                                                                                                                                                              |
| <sup>scale:</sup> 1:10/50 @ A1                                                                                                                                                                                                                                                                                | Nov 22 | D E S I G N L T D<br>Breley Design Ltd, Harrier House<br>Aviation Way, Southend on Sea<br>Essex SS2 6UN, England.<br>Telephone: +44 (0)1702 541300<br>Facsimile: +44 (0)1702 543123<br>Email: info@breleydesign.com |
| Drawing No. 1447-05                                                                                                                                                                                                                                                                                           | B<br>B |                                                                                                                                                                                                                     |
| Copyright of this drawing shall remain the property of Breley Design Limited. It may not<br>be used in whole or part by any other parties for any other purpose without prior consent.<br>All dimensions to be checked on site and any discrepencies reported to Breley Design Limited before work commences. |        |                                                                                                                                                                                                                     |